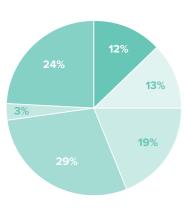

#### **TOTAL PROGRAM EXPENSES**

**\$9,441,745** 07/01/21 – 06/30/22

| Total Program Expenses                            | \$9,441,745        |
|---------------------------------------------------|--------------------|
| <ul> <li>Jewish Community<br/>Services</li> </ul> | <u>\$2,303,876</u> |
| Volunteer Services                                | \$253,841          |
| Refugee Services                                  | \$2,771,486        |
| Parenting & Youth Services                        | \$1,763,497        |
| Immigration Legal Services                        | \$1,172,684        |
| Adult Services                                    | \$1,176,361        |