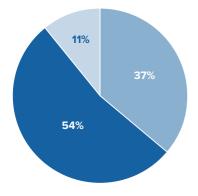

#### **MANAGEMENT EFFICIENCY**

07/01/21 - 06/30/22

| Total Expenses             | \$11,370,329       |
|----------------------------|--------------------|
| Administration             | <u>\$1,097,071</u> |
| Advancement                | \$831,513          |
| Direct Services & Programs | \$9,441,745        |