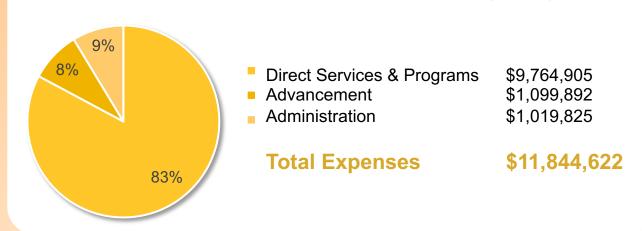

#### **TOTAL REVENUE \$11,844,569**

#### **TOTAL EXPENSES \$11,884,622**

| <ul> <li>Refugee Services</li> <li>Jewish Community Care</li> <li>Immigration Legal Services</li> <li>Parenting &amp; Youth Services</li> <li>Adult Services</li> <li>Volunteer Services</li> <li>Advancement</li> <li>Administration</li> </ul> | \$3,875,064<br>\$2,569,579<br>\$1,727,276<br>\$ 631,747 3%<br>\$ 626,633<br>\$ 334,606<br>\$1,099,892<br>\$1,019,825 |
|--------------------------------------------------------------------------------------------------------------------------------------------------------------------------------------------------------------------------------------------------|----------------------------------------------------------------------------------------------------------------------|
| Total Expenses                                                                                                                                                                                                                                   | \$11,884,622                                                                                                         |